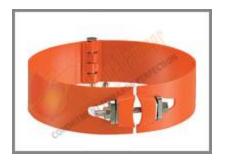

## Hinged Bolted Stop Collar -SC02

Available in 4 1/2" to 20 "sizes + any special sizes

The Hinged Bolted Stop Collar is available in 4 1/2 " to 20 " sizes. It is a single piece collar and the set crews are provided on the outer circle of the periphery which is meant for installing and is directly installed on the pipe by slipping on the casing without any hassle. It is fabricated using ductile iron therefore it has a good impact and fatigue capability.

These kinds of collars are used in place where high axial loads are expected. This works well in the installation of different cement baskets and various types of centralizers. It also has a phosphate coating in order to prevent it from getting rust and then coated with special polyester powder.